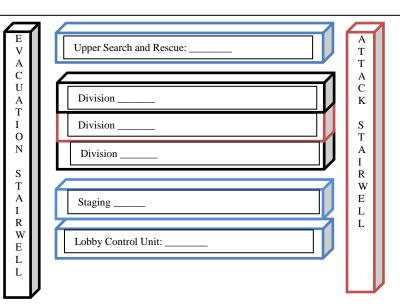

## ROGERS FIRE DEPARTMENT NIMS – INCIDENT COMMAND SYSTEM HIGHRISE FIRE REFERENCE CHART

| Address/Location:                                                                                                                                                                                                                                                                                     | Business/Resident Name:                                                                                                                                                                                                                                               |                                                                                                                                                                                                                                             |  |
|-------------------------------------------------------------------------------------------------------------------------------------------------------------------------------------------------------------------------------------------------------------------------------------------------------|-----------------------------------------------------------------------------------------------------------------------------------------------------------------------------------------------------------------------------------------------------------------------|---------------------------------------------------------------------------------------------------------------------------------------------------------------------------------------------------------------------------------------------|--|
| Incident Priorities  □ Life Safety □ Incident Stabilization □ Property Conservation                                                                                                                                                                                                                   | ICS Common Groups and Divisions  Division (Fire Floor) Staging Ventilation  Division (Floor above fire floor) Base Evacuation  Medical Group/Branch Lobby Control Unit Rehabilitation  Upper Search and Rescue Group  Rapid Intervention Group Stairway Support Group | Resource List           Standard First Alarm           E         E           E         L                                                                                                                                                    |  |
| Incident Benchmarks (Notify RCD)  □ Building owner/manager/ maintenance contacted □ Fire Floor Established □ Evacuation Stairwell Established □ Attack Stairwell Established □ Base Established □ Staging Established □ Situation under control □ Command Terminated                                  | PIO Safety  Liaison                                                                                                                                                                                                                                                   | M BC           Standard Second Alarm           E E           BC BC           TD TD           TD TD           Standard Third Alarm           E E           RR RR           Standard Fourth Alarm           E E           E E           FD FD |  |
| Strategic Goals  Determine appropriate strategy  Establish overall incident objectives  Setting priorities  Develop an IAP  Obtaining and assigning resources  Predict outcome and plan  Assign objectives to tactical level units  Provide for the safety, accountability, and welfare of personnel. |                                                                                                                                                                                                                                                                       | OTHEROTHEROTHER                                                                                                                                                                                                                             |  |